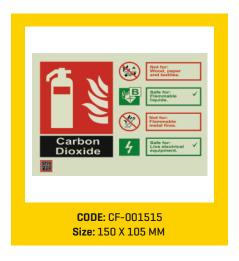

#### **FIRE SAFETY SIGNS**

Locator signs, fire extinguisher identification signs and more.

In case of a fire, the firefighting equipment on the premises needs to be located and activated quickly. Ceasefire Fire Safety Signs

help guide people to the nearest extinguishers, hosepipes, emergency alarms and so on.