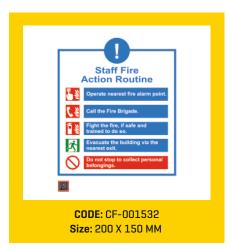

## **SIGNAGES**

Did you know that majority of the fires start in electrical mains, or because of an electrical short circuit? And even those fires that start elsewhere eventually result in a failure of electricity, because of damage to the mains and wiring.

Which means that in a fire situation, you can be sure that at some point, the entire premises will be plunged into darkness.

Noxious black smoke will fill the air, increasing the risk of asphyxiation for all in the area. A frightening

scenario when you consider the fact that asphyxiation and smoke poisoning are the highest causes of casualties in any fire. Darkness and poisonous smoke. A sure recipe for panic and utter chaos.

In such a situation, the single most important need of the hour is to evacuate all those on the premises to the nearest point of safety. As efficiently and quickly as possible.

And Ceasefire, quite literally, shows you the way.

#### **FIRE SAFETY SIGNS**

Locator signs, fire extinguisher identification signs and more.

In case of a fire, the firefighting equipment on the premises needs to be located and activated quickly. Ceasefire Fire Safety Signs

help guide people to the nearest extinguishers, hosepipes, emergency alarms and so on.