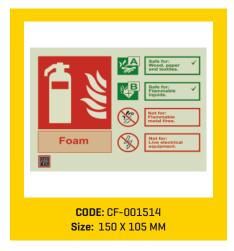

#### **FIRE SAFETY SIGNS**

Locator signs, fire extinguisher identification signs and more.

In case of a fire, the firefighting equipment on the premises needs to be located and activated quickly. Ceasefire Fire Safety Signs

help guide people to the nearest extinguishers, hosepipes, emergency alarms and so on.