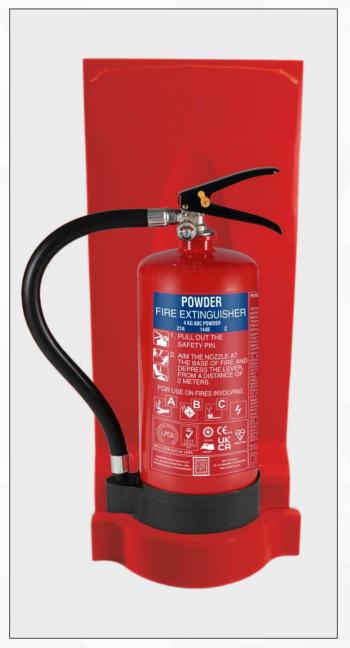

# **MODULAR PLASTIC STAND**

Ceasefire Modular Plastic Stand is designed for both, functional simplicity and aesthetics. This one-universal size floor stand provide a secure and definitive place holder for fire extinguishers at sites. With an easy fix clap this stand can be scaled up to hold single, double and triple extinguishers. Fire Extinguisher signages can be easily fixed on this stand giving a clear visual indication of the type of fire extinguisher it is holding.

CF Modulex Stand (Red) - Single