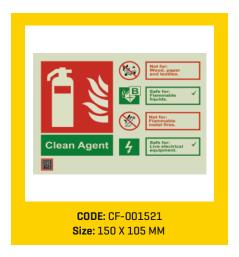

## **SIGNAGES**

Did you know that majority of the fires start in electrical mains, or because of an electrical short circuit? And even those fires that start elsewhere eventually result in a failure of electricity, because of damage to the mains and wiring.

#### **FIRE SAFETY SIGNS**

Locator signs, fire extinguisher identification signs and more.

In case of a fire, the firefighting equipment on the premises needs to be located and activated quickly. Ceasefire Fire Safety Signs

help guide people to the nearest extinguishers, hosepipes, emergency alarms and so on.