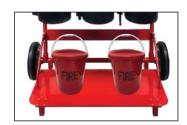

# **FLAT PACK TROLLEYS**

Ceasefire Trolleys exemplify functionality by adding maneuverability to the stocking point of the fire safety equipment. It enables easy treading of the equipment to the fire source aiding efficient fire fighting. The trolley has a provision to accommodate upto 2 fire buckets.

#### PROVISION FOR ACCESSORIES

The trolleys are equipped with provisions to install fire bucket. The universal mounting bracket makes it easy to use for all extinguisher types, makes, and designs.