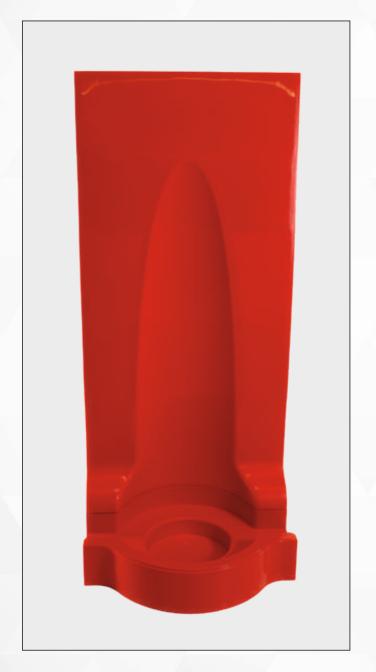

# **MODULAR PLASTIC STAND**

Ceasefire Modular Plastic Stand is designed for both, functional simplicity and aesthetics. This one-universal size floor stand provide a secure and definitive place holder for fire extinguishers at sites. With an easy fix clap this stand can be scaled up to hold single, double and triple extinguishers. Fire Extinguisher signages can be easily fixed on this stand giving a clear visual indication of the type of fire extinguisher it is holding.

CF Modulex Stand (Red) - Single