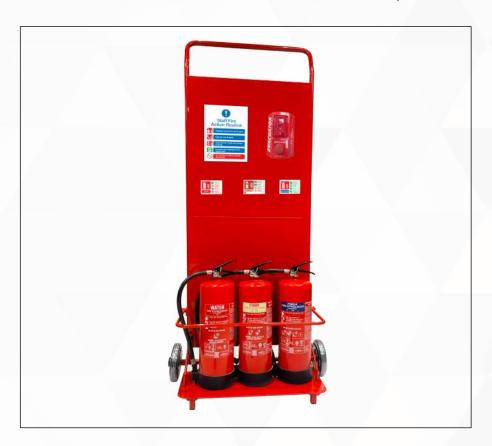

#### **Trolleys for Triple Extinguishers and a Two Fire Buckets**

#### THE CEASEFIRE TROLLEYS ARE AVAILABLE IN 3 VARIANTS

Trolleys for Single Extinguisher and a Fire Bucket

Trolleys for Double Extinguishers and a Fire Bucket

Trolleys for Triple Extinguishers and Two Fire Buckets

#### PROVISION FOR ACCESSORIES

The trolleys are equipped with provisions to install fire bucket. The universal mounting bracket makes it easy to use for all extinguisher types, makes, and designs.