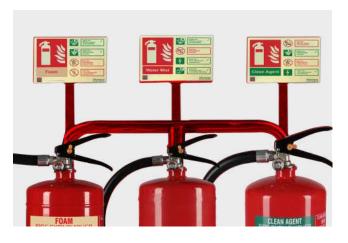

#### PROVISION FOR ACCESSORIES

The stands comes with a provision to add a placard and a clip for mounting of signage. For details on the signages availabe please refer to the Signages section under Accessories.

# **ACCESSORIES**

A string of accessories are available that can be incorporated in the stands & trolleys.

| Signages  The Stands & Trolleys can be accessorised with signages that can prove very useful in case of fire. | Lable Clamps The Extinguisher stand can be suffixed using a clamp label on to the tubular Fire Extinguisher Stands.                        |
|---------------------------------------------------------------------------------------------------------------|--------------------------------------------------------------------------------------------------------------------------------------------|
| Fire Buckets  The Stands & Trolleys have a provision to accommodate plastic fire buckets with lid.            | Placard with nuts  An identifier for the type of a fire extinguisher stored, this placard with nuts can be mounted on the stand & trolley. |