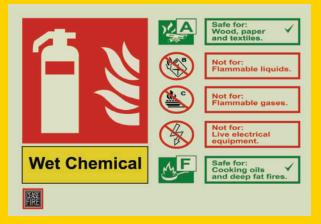

## **SIGNAGES**

Did you know that majority of the fires start in electrical mains, or because of an electrical short circuit? And even those fires that start elsewhere eventually result in a failure of electricity, because of damage to the mains and wiring.

#### **FIRE SAFETY SIGNS**

Locator signs, fire extinguisher identification signs and more.

In case of a fire, the firefighting equipment on the premises needs to be located and activated quickly. Ceasefire Fire Safety Signs

help guide people to the nearest extinguishers, hosepipes, emergency alarms and so on.