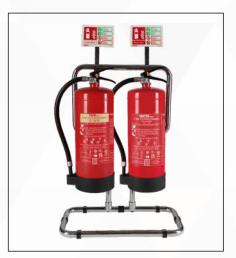

# FLAT PACK TUBULAR STAND FOR FIRE EXTINGUISHERS (CHROME FINISH)

An aesthetically pleasing design that epitomises functionality, these Fire Extinguisher Stands in Chrome finish are an ideal choice for most spaces.

The stands come with a Co2 fixing bracket and a J-bracket for easy and steady installation along with a provision to attach a sign clip for extinguisher identification.

#### THE STANDS ARE AVAILABLE IN 3 VARIANTS:

Stand for Single Fire Extinguisher

Stand for Double Fire Extinguishers

Stand for Triple Fire Extinguishers

#### **FEATURES:**

- High quality tubular frame in chrome finish.
- Tubing diameter of 25mm.
- Black plastic base to protect the stand.
- Comes in a box packaging for ease of transit and storage.
- Easy to assemble.

- Single Extinguisher Stand Chrome -H70 x L710 x B320 mm and weight - 2.8kg
- Double Extinguisher Stand Chrome -H70 x L715 x B505 mm and weight - 5.14kg
- Triple Extinguisher Stand Chrome -H70 x L715 x B650 mm and weight - 7.41kg

#### PROVISION FOR ACCESSORIES

The stands comes with a provision to add a placard and a clip for mounting of signage. For details on the signages availabe please refer to the Signages section under Accessories.

#### **Double Fire Extinguisher Stand**