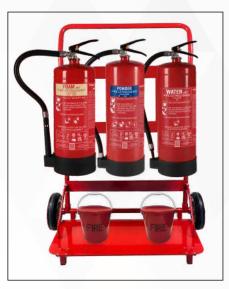

# **FLAT PACK TROLLEYS**

Ceasefire Trolleys exemplify functionality by adding maneuverability to the stocking point of the fire safety equipment. It enables easy treading of the equipment to the fire source aiding efficient fire fighting. The trolley has a provision to accommodate upto 2 fire buckets.

#### THE CEASEFIRE TROLLEYS ARE AVAILABLE IN 3 VARIANTS

Trolleys for Single Extinguisher and a Fire Bucket

Trolleys for Double Extinguishers and a Fire Bucket

Trolleys for Triple Extinguishers and Two Fire Buckets

#### **FEATURES:**

- The tubular body of the trolley is built from mild steel.
- Epoxy polyester powder paint finish in red.
- Nylon wheels with rubber tread for easy and quick deployment.
- Comes in a box packaging for ease of transit and storage.

#### PROVISION FOR ACCESSORIES

The trolleys are equipped with provisions to install fire bucket. The universal mounting bracket makes it easy to use for all extinguisher types, makes, and designs.