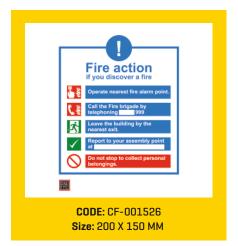

## **SIGNAGES**

Did you know that majority of the fires start in electrical mains, or because of an electrical short circuit? And even those fires that start elsewhere eventually result in a failure of electricity, because of damage to the mains and wiring.

Which means that in a fire situation, you can be sure that at some point, the entire premises will be plunged into darkness.

Noxious black smoke will fill the air, increasing the risk of asphyxiation for all in the area. A frightening

scenario when you consider the fact that asphyxiation and smoke poisoning are the highest causes of casualties in any fire. Darkness and poisonous smoke. A sure recipe for panic and utter chaos.

In such a situation, the single most important need of the hour is to evacuate all those on the premises to the nearest point of safety. As efficiently and quickly as possible.

And Ceasefire, quite literally, shows you the way.

#### **FIRE SAFETY SIGNS**

Locator signs, fire extinguisher identification signs and more.

In case of a fire, the firefighting equipment on the premises needs to be located and activated quickly. Ceasefire Fire Safety Signs

help guide people to the nearest extinguishers, hosepipes, emergency alarms and so on.