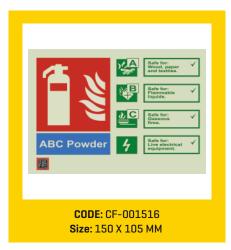

#### **FIRE SAFETY SIGNS**

Locator signs, fire extinguisher identification signs and more.

In case of a fire, the firefighting equipment on the premises needs to be located and activated quickly. Ceasefire Fire Safety Signs

help guide people to the nearest extinguishers, hosepipes, emergency alarms and so on.