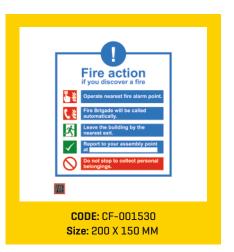

# **ACCESSORIES**

A string of accessories are available that can be incorporated in the stands & trolleys.

| Signages  The Stands & Trolleys can be accessorised with signages that can prove very useful in case of fire. | Lable Clamps The Extinguisher stand can be suffixed using a clamp label on to the tubular Fire Extinguisher Stands.                        |
|---------------------------------------------------------------------------------------------------------------|--------------------------------------------------------------------------------------------------------------------------------------------|
| Fire Buckets  The Stands & Trolleys have a provision to accommodate plastic fire buckets with lid.            | Placard with nuts  An identifier for the type of a fire extinguisher stored, this placard with nuts can be mounted on the stand & trolley. |

## **SIGNAGES**

Did you know that majority of the fires start in electrical mains, or because of an electrical short circuit? And even those fires that start elsewhere eventually result in a failure of electricity, because of damage to the mains and wiring.

#### **FIRE SAFETY SIGNS**

Locator signs, fire extinguisher identification signs and more.

In case of a fire, the firefighting equipment on the premises needs to be located and activated quickly. Ceasefire Fire Safety Signs

help guide people to the nearest extinguishers, hosepipes, emergency alarms and so on.