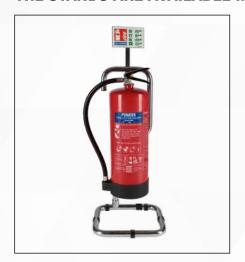

# FLAT PACK TUBULAR STAND FOR FIRE EXTINGUISHERS (CHROME FINISH)

An aesthetically pleasing design that epitomises functionality, these Fire Extinguisher Stands in Chrome finish are an ideal choice for most spaces.

The stands come with a Co2 fixing bracket and a J-bracket for easy and steady installation along with a provision to attach a sign clip for extinguisher identification.

#### THE STANDS ARE AVAILABLE IN 3 VARIANTS:

Stand for Single Fire Extinguisher

Stand for Double Fire Extinguishers

Stand for Triple Fire Extinguishers

#### **FEATURES:**

- High quality tubular frame in chrome finish.
- Tubing diameter of 25mm.
- Black plastic base to protect the stand.
- Comes in a box packaging for ease of transit and storage.
- Easy to assemble.

- Single Extinguisher Stand Chrome -H70 x L710 x B320 mm and weight - 2.8kg
- Double Extinguisher Stand Chrome -H70 x L715 x B505 mm and weight - 5.14kg
- Triple Extinguisher Stand Chrome -H70 x L715 x B650 mm and weight - 7.41kg

#### PROVISION FOR ACCESSORIES

The stands comes with a provision to add a placard and a clip for mounting of signage. For details on the signages availabe please refer to the Signages section under Accessories.

#### Single Fire Extinguisher Stand