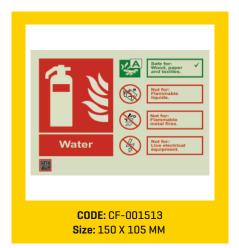

## **SIGNAGES**

Did you know that majority of the fires start in electrical mains, or because of an electrical short circuit? And even those fires that start elsewhere eventually result in a failure of electricity, because of damage to the mains and wiring.

Which means that in a fire situation, you can be sure that at some point, the entire premises will be plunged into darkness.

Noxious black smoke will fill the air, increasing the risk of asphyxiation for all in the area. A frightening

scenario when you consider the fact that asphyxiation and smoke poisoning are the highest causes of casualties in any fire. Darkness and poisonous smoke. A sure recipe for panic and utter chaos.

In such a situation, the single most important need of the hour is to evacuate all those on the premises to the nearest point of safety. As efficiently and quickly as possible.

And Ceasefire, quite literally, shows you the way.

#### **FIRE SAFETY SIGNS**

Locator signs, fire extinguisher identification signs and more.

In case of a fire, the firefighting equipment on the premises needs to be located and activated quickly. Ceasefire Fire Safety Signs

help guide people to the nearest extinguishers, hosepipes, emergency alarms and so on.