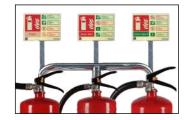

#### **Triple Fire Extinguisher Stand**

#### THE STANDS ARE AVAILABLE IN 3 VARIANTS:

Stand for Single Fire Extinguisher

Stand for Double Fire Extinguishers

Stand for Triple Fire Extinguishers