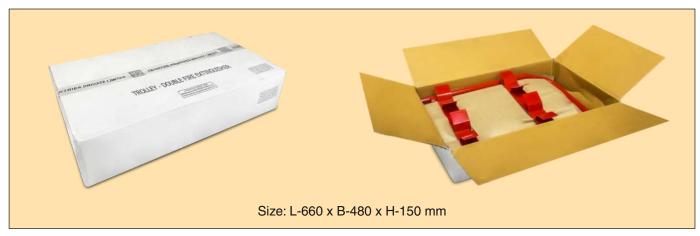

# **FLAT PACK TROLLEYS**

Ceasefire Trolleys exemplify functionality by adding maneuverability to the stocking point of the fire safety equipment. It enables easy treading of the equipment to the fire source aiding efficient fire fighting. The trolley has a provision to accommodate upto 2 fire buckets.

#### **FEATURES:**

- The tubular body of the trolley is built from mild steel.
- Epoxy polyester powder paint finish in red.
- Nylon wheels with rubber tread for easy and quick deployment.
- Comes in a box packaging for ease of transit and storage.