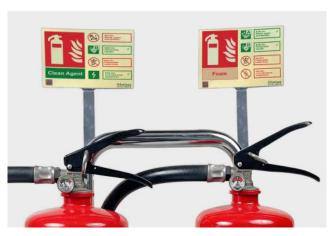

#### PROVISION FOR ACCESSORIES

The stands comes with a provision to add a placard and a clip for mounting of signage. For details on the signages availabe please refer to the Signages section under Accessories.

# **ACCESSORIES**

A string of accessories are available that can be incorporated in the stands & trolleys.

| Signages  The Stands & Trolleys can be accessorised with signages that can prove very useful in case of fire. | Lable Clamps The Extinguisher stand can be suffixed using a clamp label on to the tubular Fire Extinguisher Stands.                        |
|---------------------------------------------------------------------------------------------------------------|--------------------------------------------------------------------------------------------------------------------------------------------|
| Fire Buckets  The Stands & Trolleys have a provision to accommodate plastic fire buckets with lid.            | Placard with nuts  An identifier for the type of a fire extinguisher stored, this placard with nuts can be mounted on the stand & trolley. |