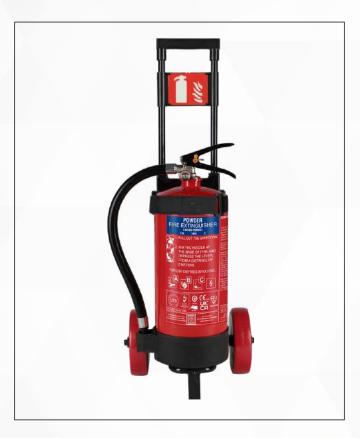

## **STROLLEYS**

Fires can happen anywhere and at any time, which makes it important to install extinguishers in relevant places. But, what happens when a fire breaks out and the equipment is not easy to ferry around? Ceasefire presents the perfect accessory

to mobilise your fire fighting equipment. Our range of innovative fire extinguisher strolleys are capable of carrying one or two extinguishers. Think of them as life savers on wheels.

#### THE STROLLEYS ARE AVAILABLE IN 2 VARIANTS:

Single Extinguisher Strolleys

Double Extinguisher Strolleys

#### **FEATURES:**

- High quality construction for easy mobility.
- Retractable handles.
- Photo luminescent signs for visibility through smoke and darkness.
- Powder-coated, rustproof bodies.

- Single Extinguisher Strolleys -320 x 290 x 750mm
- Double Extinguisher Strolleys -620 x 520 x 1150mm