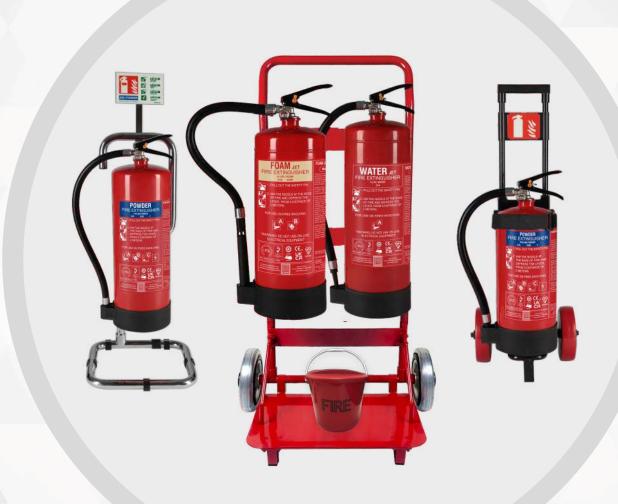

# CEASEFIRE FIRE EXTINGUISHER STANDS AND TROLLEYS

# **BENEFITS OF STANDS & TROLLEYS**