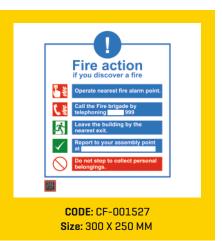

# **ACCESSORIES**

A string of accessories are available that can be incorporated in the stands & trolleys.

| Signages  The Stands & Trolleys can be accessorised with signages that can prove very useful in case of fire. | Lable Clamps The Extinguisher stand can be suffixed using a clamp label on to the tubular Fire Extinguisher Stands.                        |
|---------------------------------------------------------------------------------------------------------------|--------------------------------------------------------------------------------------------------------------------------------------------|
| Fire Buckets  The Stands & Trolleys have a provision to accommodate plastic fire buckets with lid.            | Placard with nuts  An identifier for the type of a fire extinguisher stored, this placard with nuts can be mounted on the stand & trolley. |

## **SIGNAGES**

Did you know that majority of the fires start in electrical mains, or because of an electrical short circuit? And even those fires that start elsewhere eventually result in a failure of electricity, because of damage to the mains and wiring.

#### **FIRE SAFETY SIGNS**

Locator signs, fire extinguisher identification signs and more.

In case of a fire, the firefighting equipment on the premises needs to be located and activated quickly. Ceasefire Fire Safety Signs

help guide people to the nearest extinguishers, hosepipes, emergency alarms and so on.