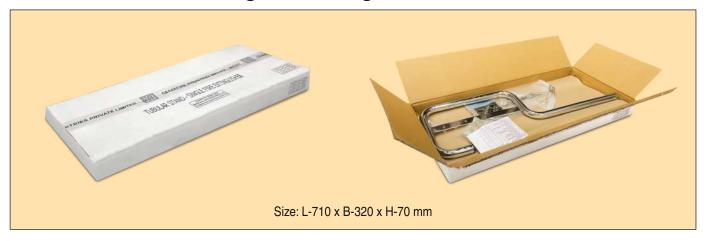

#### **FEATURES:**

- High quality tubular frame in chrome finish.
- Tubing diameter of 25mm.
- Black plastic base to protect the stand.
- Comes in a box packaging for ease of transit and storage.
- Easy to assemble.

- Single Extinguisher Stand Chrome -H70 x L710 x B320 mm and weight - 2.8kg
- Double Extinguisher Stand Chrome -H70 x L715 x B505 mm and weight - 5.14kg
- Triple Extinguisher Stand Chrome -H70 x L715 x B650 mm and weight - 7.41kg