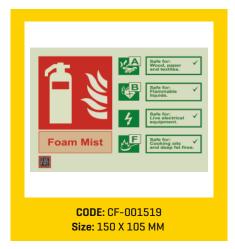

## **SIGNAGES**

Did you know that majority of the fires start in electrical mains, or because of an electrical short circuit? And even those fires that start elsewhere eventually result in a failure of electricity, because of damage to the mains and wiring.

#### **FIRE SAFETY SIGNS**

Locator signs, fire extinguisher identification signs and more.

In case of a fire, the firefighting equipment on the premises needs to be located and activated quickly. Ceasefire Fire Safety Signs

help guide people to the nearest extinguishers, hosepipes, emergency alarms and so on.