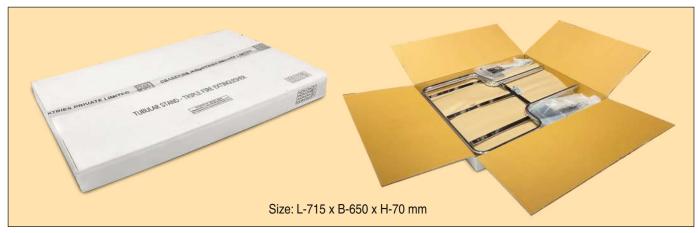

# FLAT PACK TUBULAR STAND FOR FIRE EXTINGUISHERS (CHROME FINISH)

An aesthetically pleasing design that epitomises functionality, these Fire Extinguisher Stands in Chrome finish are an ideal choice for most spaces.

The stands come with a Co2 fixing bracket and a J-bracket for easy and steady installation along with a provision to attach a sign clip for extinguisher identification.

- Single Extinguisher Stand Chrome -H70 x L710 x B320 mm and weight - 2.8kg
- Double Extinguisher Stand Chrome -H70 x L715 x B505 mm and weight - 5.14kg
- Triple Extinguisher Stand Chrome -H70 x L715 x B650 mm and weight - 7.41kg

#### **Triple Fire Extinguisher Stand**