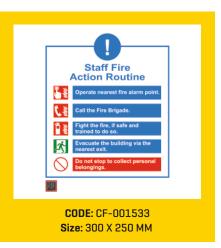

## **SIGNAGES**

Did you know that majority of the fires start in electrical mains, or because of an electrical short circuit? And even those fires that start elsewhere eventually result in a failure of electricity, because of damage to the mains and wiring.

Which means that in a fire situation, you can be sure that at some point, the entire premises will be plunged into darkness.

Noxious black smoke will fill the air, increasing the risk of asphyxiation for all in the area. A frightening

scenario when you consider the fact that asphyxiation and smoke poisoning are the highest causes of casualties in any fire. Darkness and poisonous smoke. A sure recipe for panic and utter chaos.

In such a situation, the single most important need of the hour is to evacuate all those on the premises to the nearest point of safety. As efficiently and quickly as possible.

And Ceasefire, quite literally, shows you the way.

#### **FIRE SAFETY SIGNS**

Locator signs, fire extinguisher identification signs and more.

In case of a fire, the firefighting equipment on the premises needs to be located and activated quickly. Ceasefire Fire Safety Signs

help guide people to the nearest extinguishers, hosepipes, emergency alarms and so on.