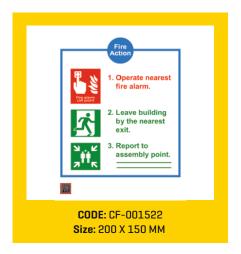

## **SIGNAGES**

Did you know that majority of the fires start in electrical mains, or because of an electrical short circuit? And even those fires that start elsewhere eventually result in a failure of electricity, because of damage to the mains and wiring.

#### **FIRE SAFETY SIGNS**

Locator signs, fire extinguisher identification signs and more.

In case of a fire, the firefighting equipment on the premises needs to be located and activated quickly. Ceasefire Fire Safety Signs

help guide people to the nearest extinguishers, hosepipes, emergency alarms and so on.