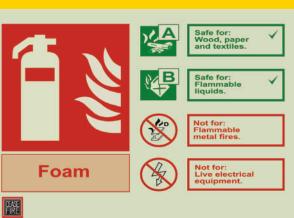

## **SIGNAGES**

Did you know that majority of the fires start in electrical mains, or because of an electrical short circuit? And even those fires that start elsewhere eventually result in a failure of electricity, because of damage to the mains and wiring.

#### **FIRE SAFETY SIGNS**

Locator signs, fire extinguisher identification signs and more.

In case of a fire, the firefighting equipment on the premises needs to be located and activated quickly. Ceasefire Fire Safety Signs

help guide people to the nearest extinguishers, hosepipes, emergency alarms and so on.