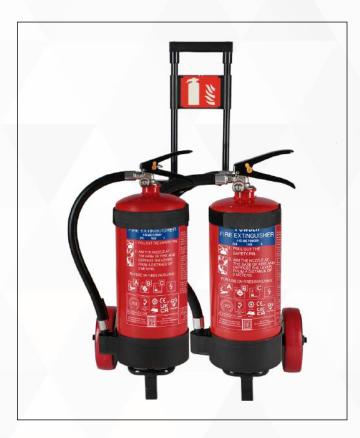

## **STROLLEYS**

Fires can happen anywhere and at any time, which makes it important to install extinguishers in relevant places. But, what happens when a fire breaks out and the equipment is not easy to ferry around? Ceasefire presents the perfect accessory

to mobilise your fire fighting equipment. Our range of innovative fire extinguisher strolleys are capable of carrying one or two extinguishers. Think of them as life savers on wheels.

#### THE STROLLEYS ARE AVAILABLE IN 2 VARIANTS:

Single Extinguisher Strolleys

Double Extinguisher Strolleys

#### **FEATURES:**

- High quality construction for easy mobility.
- Retractable handles.
- Photo luminescent signs for visibility through smoke and darkness.
- Powder-coated, rustproof bodies.

- Single Extinguisher Strolleys -320 x 290 x 750mm
- Double Extinguisher Strolleys -620 x 520 x 1150mm