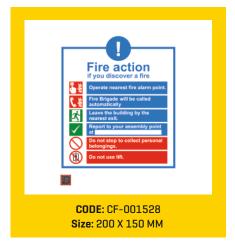

# **ACCESSORIES**

A string of accessories are available that can be incorporated in the stands & trolleys.

| Signages  The Stands & Trolleys can be accessorised with signages that can prove very useful in case of fire. | Lable Clamps The Extinguisher stand can be suffixed using a clamp label on to the tubular Fire Extinguisher Stands.                        |
|---------------------------------------------------------------------------------------------------------------|--------------------------------------------------------------------------------------------------------------------------------------------|
| Fire Buckets  The Stands & Trolleys have a provision to accommodate plastic fire buckets with lid.            | Placard with nuts  An identifier for the type of a fire extinguisher stored, this placard with nuts can be mounted on the stand & trolley. |

## **SIGNAGES**

Did you know that majority of the fires start in electrical mains, or because of an electrical short circuit? And even those fires that start elsewhere eventually result in a failure of electricity, because of damage to the mains and wiring.

#### **FIRE SAFETY SIGNS**

Locator signs, fire extinguisher identification signs and more.

In case of a fire, the firefighting equipment on the premises needs to be located and activated quickly. Ceasefire Fire Safety Signs

help guide people to the nearest extinguishers, hosepipes, emergency alarms and so on.