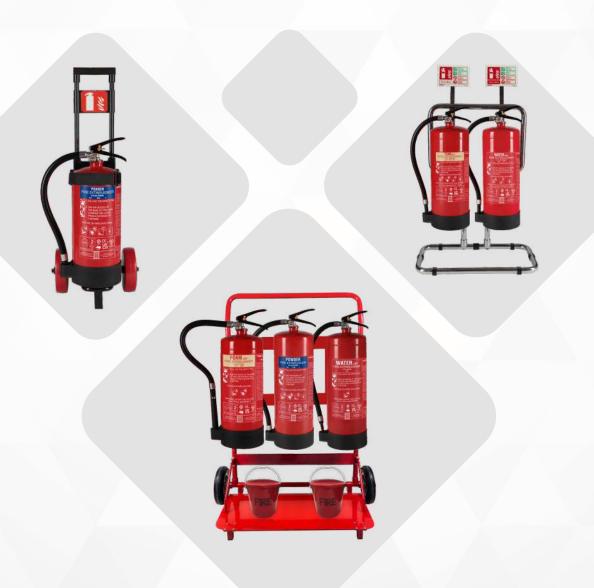

#### THE STANDS ARE AVAILABLE IN 3 VARIANTS:

Stand for Single Fire Extinguisher

Stand for Double Fire Extinguishers

Stand for Triple Fire Extinguishers

#### THE STROLLEYS ARE AVAILABLE IN 2 VARIANTS:

Single Extinguisher Strolleys

Double Extinguisher Strolleys

#### THE CEASEFIRE TROLLEYS ARE AVAILABLE IN 3 VARIANTS

Trolleys for Single Extinguisher and a Fire Bucket

Trolleys for Double Extinguishers and a Fire Bucket

Trolleys for Triple Extinguishers and Two Fire Buckets