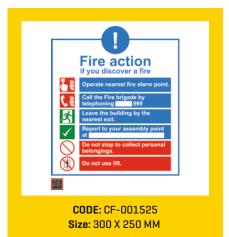

## **SIGNAGES**

Did you know that majority of the fires start in electrical mains, or because of an electrical short circuit? And even those fires that start elsewhere eventually result in a failure of electricity, because of damage to the mains and wiring.

Which means that in a fire situation, you can be sure that at some point, the entire premises will be plunged into darkness.

Noxious black smoke will fill the air, increasing the risk of asphyxiation for all in the area. A frightening

scenario when you consider the fact that asphyxiation and smoke poisoning are the highest causes of casualties in any fire. Darkness and poisonous smoke. A sure recipe for panic and utter chaos.

In such a situation, the single most important need of the hour is to evacuate all those on the premises to the nearest point of safety. As efficiently and quickly as possible.

And Ceasefire, quite literally, shows you the way.

#### **FIRE SAFETY SIGNS**

Locator signs, fire extinguisher identification signs and more.

In case of a fire, the firefighting equipment on the premises needs to be located and activated quickly. Ceasefire Fire Safety Signs

help guide people to the nearest extinguishers, hosepipes, emergency alarms and so on.