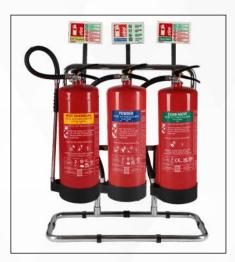

#### **Triple Fire Extinguisher Stand**

#### THE STANDS ARE AVAILABLE IN 3 VARIANTS:

Stand for Single Fire Extinguisher

Stand for Double Fire Extinguishers

Stand for Triple Fire Extinguishers

- Single Extinguisher Stand Chrome -H70 x L710 x B320 mm and weight - 2.8kg
- Double Extinguisher Stand Chrome -H70 x L715 x B505 mm and weight - 5.14kg
- Triple Extinguisher Stand Chrome -H70 x L715 x B650 mm and weight - 7.41kg