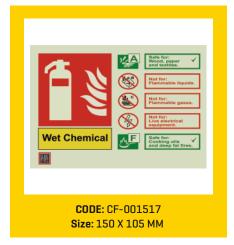

#### **FIRE SAFETY SIGNS**

Locator signs, fire extinguisher identification signs and more.

In case of a fire, the firefighting equipment on the premises needs to be located and activated quickly. Ceasefire Fire Safety Signs

help guide people to the nearest extinguishers, hosepipes, emergency alarms and so on.