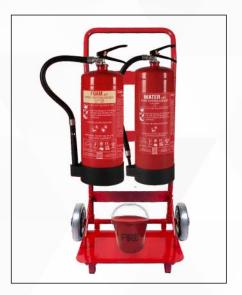

# **FLAT PACK TROLLEYS**

Ceasefire Trolleys exemplify functionality by adding maneuverability to the stocking point of the fire safety equipment. It enables easy treading of the equipment to the fire source aiding efficient fire fighting. The trolley has a provision to accommodate upto 2 fire buckets.

#### THE CEASEFIRE TROLLEYS ARE AVAILABLE IN 3 VARIANTS

Trolleys for Single Extinguisher and a Fire Bucket

Trolleys for Double Extinguishers and a Fire Bucket

Trolleys for Triple Extinguishers and Two Fire Buckets

#### **FEATURES:**

- The tubular body of the trolley is built from mild steel.
- Epoxy polyester powder paint finish in red.
- Nylon wheels with rubber tread for easy and quick deployment.
- Comes in a box packaging for ease of transit and storage.

#### PROVISION FOR ACCESSORIES

The trolleys are equipped with provisions to install fire bucket. The universal mounting bracket makes it easy to use for all extinguisher types, makes, and designs.

#### **Trolleys for Double Extinguishers and a Fire Bucket**