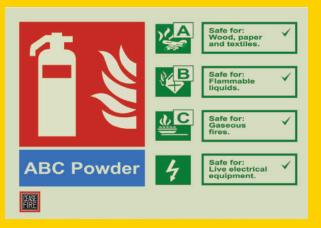

## **SIGNAGES**

Did you know that majority of the fires start in electrical mains, or because of an electrical short circuit? And even those fires that start elsewhere eventually result in a failure of electricity, because of damage to the mains and wiring.

#### **FIRE SAFETY SIGNS**

Locator signs, fire extinguisher identification signs and more.

In case of a fire, the firefighting equipment on the premises needs to be located and activated quickly. Ceasefire Fire Safety Signs

help guide people to the nearest extinguishers, hosepipes, emergency alarms and so on.