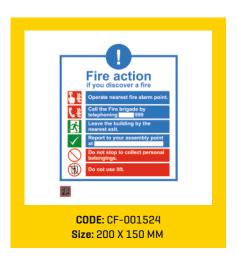

## **SIGNAGES**

Did you know that majority of the fires start in electrical mains, or because of an electrical short circuit? And even those fires that start elsewhere eventually result in a failure of electricity, because of damage to the mains and wiring.

Which means that in a fire situation, you can be sure that at some point, the entire premises will be plunged into darkness.

Noxious black smoke will fill the air, increasing the risk of asphyxiation for all in the area. A frightening

scenario when you consider the fact that asphyxiation and smoke poisoning are the highest causes of casualties in any fire. Darkness and poisonous smoke. A sure recipe for panic and utter chaos.

In such a situation, the single most important need of the hour is to evacuate all those on the premises to the nearest point of safety. As efficiently and quickly as possible.

And Ceasefire, quite literally, shows you the way.

#### **FIRE SAFETY SIGNS**

Locator signs, fire extinguisher identification signs and more.

In case of a fire, the firefighting equipment on the premises needs to be located and activated quickly. Ceasefire Fire Safety Signs

help guide people to the nearest extinguishers, hosepipes, emergency alarms and so on.