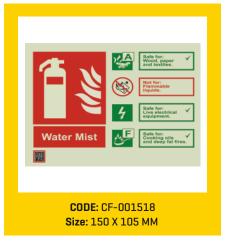

## **SIGNAGES**

Did you know that majority of the fires start in electrical mains, or because of an electrical short circuit? And even those fires that start elsewhere eventually result in a failure of electricity, because of damage to the mains and wiring.

#### **FIRE SAFETY SIGNS**

Locator signs, fire extinguisher identification signs and more.

In case of a fire, the firefighting equipment on the premises needs to be located and activated quickly. Ceasefire Fire Safety Signs

help guide people to the nearest extinguishers, hosepipes, emergency alarms and so on.