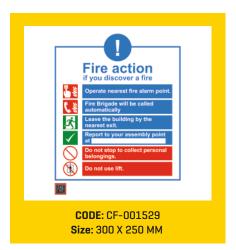

# **ACCESSORIES**

A string of accessories are available that can be incorporated in the stands & trolleys.

| Signages  The Stands & Trolleys can be accessorised with signages that can prove very useful in case of fire. | Lable Clamps The Extinguisher stand can be suffixed using a clamp label on to the tubular Fire Extinguisher Stands.                        |
|---------------------------------------------------------------------------------------------------------------|--------------------------------------------------------------------------------------------------------------------------------------------|
| Fire Buckets  The Stands & Trolleys have a provision to accommodate plastic fire buckets with lid.            | Placard with nuts  An identifier for the type of a fire extinguisher stored, this placard with nuts can be mounted on the stand & trolley. |

## **SIGNAGES**

Did you know that majority of the fires start in electrical mains, or because of an electrical short circuit? And even those fires that start elsewhere eventually result in a failure of electricity, because of damage to the mains and wiring.

#### **FIRE SAFETY SIGNS**

Locator signs, fire extinguisher identification signs and more.

In case of a fire, the firefighting equipment on the premises needs to be located and activated quickly. Ceasefire Fire Safety Signs

help guide people to the nearest extinguishers, hosepipes, emergency alarms and so on.