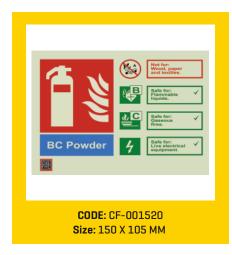

## **SIGNAGES**

Did you know that majority of the fires start in electrical mains, or because of an electrical short circuit? And even those fires that start elsewhere eventually result in a failure of electricity, because of damage to the mains and wiring.

#### **FIRE SAFETY SIGNS**

Locator signs, fire extinguisher identification signs and more.

In case of a fire, the firefighting equipment on the premises needs to be located and activated quickly. Ceasefire Fire Safety Signs

help guide people to the nearest extinguishers, hosepipes, emergency alarms and so on.