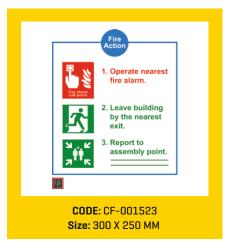

## **SIGNAGES**

Did you know that majority of the fires start in electrical mains, or because of an electrical short circuit? And even those fires that start elsewhere eventually result in a failure of electricity, because of damage to the mains and wiring.

Which means that in a fire situation, you can be sure that at some point, the entire premises will be plunged into darkness.

Noxious black smoke will fill the air, increasing the risk of asphyxiation for all in the area. A frightening

scenario when you consider the fact that asphyxiation and smoke poisoning are the highest causes of casualties in any fire. Darkness and poisonous smoke. A sure recipe for panic and utter chaos.

In such a situation, the single most important need of the hour is to evacuate all those on the premises to the nearest point of safety. As efficiently and quickly as possible.

And Ceasefire, quite literally, shows you the way.

#### **FIRE SAFETY SIGNS**

Locator signs, fire extinguisher identification signs and more.

In case of a fire, the firefighting equipment on the premises needs to be located and activated quickly. Ceasefire Fire Safety Signs

help guide people to the nearest extinguishers, hosepipes, emergency alarms and so on.