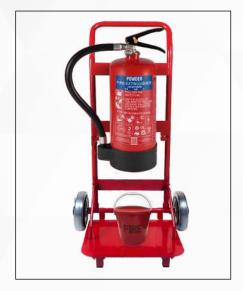

# **FLAT PACK TROLLEYS**

Ceasefire Trolleys exemplify functionality by adding maneuverability to the stocking point of the fire safety equipment. It enables easy treading of the equipment to the fire source aiding efficient fire fighting. The trolley has a provision to accommodate upto 2 fire buckets.

#### THE CEASEFIRE TROLLEYS ARE AVAILABLE IN 3 VARIANTS

Trolleys for Single Extinguisher and a Fire Bucket

Trolleys for Double Extinguishers and a Fire Bucket

Trolleys for Triple Extinguishers and Two Fire Buckets

#### **FEATURES:**

- The tubular body of the trolley is built from mild steel.
- Epoxy polyester powder paint finish in red.
- Nylon wheels with rubber tread for easy and quick deployment.
- Comes in a box packaging for ease of transit and storage.

#### PROVISION FOR ACCESSORIES

The trolleys are equipped with provisions to install fire bucket. The universal mounting bracket makes it easy to use for all extinguisher types, makes, and designs.

#### Trolleys for Extinguisher and a Fire Bucket