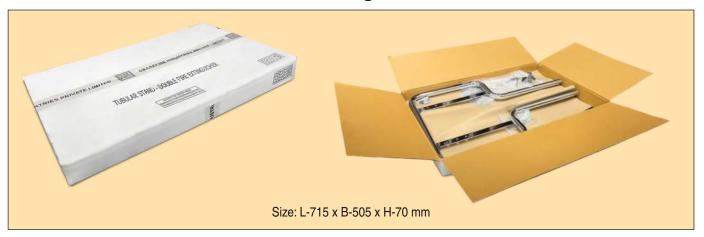

# FLAT PACK TUBULAR STAND FOR FIRE EXTINGUISHERS (CHROME FINISH)

An aesthetically pleasing design that epitomises functionality, these Fire Extinguisher Stands in Chrome finish are an ideal choice for most spaces.

The stands come with a Co2 fixing bracket and a J-bracket for easy and steady installation along with a provision to attach a sign clip for extinguisher identification.

- Single Extinguisher Stand Chrome -H70 x L710 x B320 mm and weight - 2.8kg
- Double Extinguisher Stand Chrome -H70 x L715 x B505 mm and weight - 5.14kg
- Triple Extinguisher Stand Chrome -H70 x L715 x B650 mm and weight - 7.41kg

#### **Double Fire Extinguisher Stand**