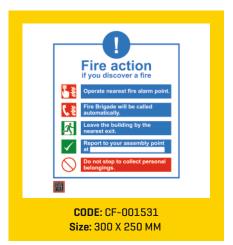

## **SIGNAGES**

Did you know that majority of the fires start in electrical mains, or because of an electrical short circuit? And even those fires that start elsewhere eventually result in a failure of electricity, because of damage to the mains and wiring.

Which means that in a fire situation, you can be sure that at some point, the entire premises will be plunged into darkness.

Noxious black smoke will fill the air, increasing the risk of asphyxiation for all in the area. A frightening

scenario when you consider the fact that asphyxiation and smoke poisoning are the highest causes of casualties in any fire. Darkness and poisonous smoke. A sure recipe for panic and utter chaos.

In such a situation, the single most important need of the hour is to evacuate all those on the premises to the nearest point of safety. As efficiently and quickly as possible.

And Ceasefire, quite literally, shows you the way.

#### **FIRE SAFETY SIGNS**

Locator signs, fire extinguisher identification signs and more.

In case of a fire, the firefighting equipment on the premises needs to be located and activated quickly. Ceasefire Fire Safety Signs

help guide people to the nearest extinguishers, hosepipes, emergency alarms and so on.