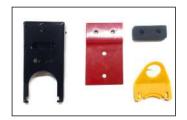

# **ACCESSORIES**

A string of accessories are available that can be incorporated in the stands & trolleys.

| Signages  The Stands & Trolleys can be accessorised with signages that can prove very useful in case of fire. | Lable Clamps The Extinguisher stand can be suffixed using a clamp label on to the tubular Fire Extinguisher Stands.                        |
|---------------------------------------------------------------------------------------------------------------|--------------------------------------------------------------------------------------------------------------------------------------------|
| Fire Buckets  The Stands & Trolleys have a provision to accommodate plastic fire buckets with lid.            | Placard with nuts  An identifier for the type of a fire extinguisher stored, this placard with nuts can be mounted on the stand & trolley. |